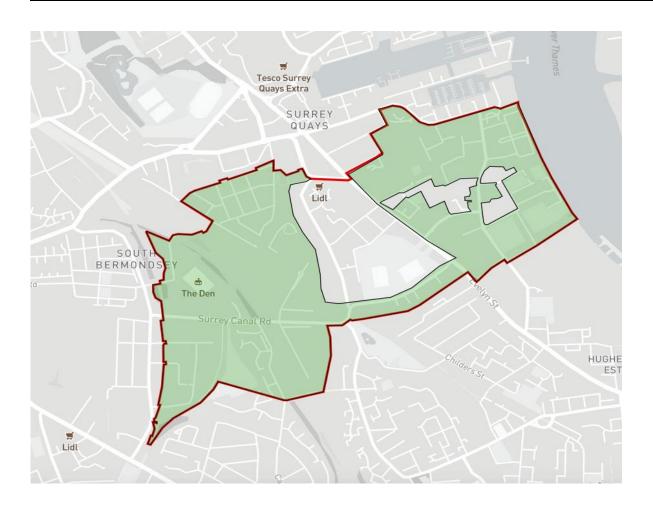

## Appendix B – Proposed Sustainable Streets zone for Evelyn and New Cross Gate

| Roads included in the proposed Sustainable Streets zone |                 |                    |
|---------------------------------------------------------|-----------------|--------------------|
| Acacia Close                                            | Grove Street    | Rainborough Avenue |
| Alpine Road                                             | Hornshay Street | Reculver Road      |
| Barfleur Lane                                           | Island Road     | Regeneration Road  |
| Bowditch                                                | Jodane Street   | Rollins Street     |
| Cold Blow Lane                                          | Lambourne Grove | Sapphire Road      |
| Concorde Way                                            | Landmann Way    | Sharratt Street    |
| Crane Mead                                              | Leather Road    | Silwood Road       |
| Dragoon Road                                            | Longshore       | Sketchley Gardens  |
| Evelyn Street                                           | Mercury Way     | Somerfield Street  |
| Foreshore                                               | Millard Road    | Surrey Canal Road  |
| Goldsworth Gardens                                      | Oldfield Grove  | Yeoman Street      |
| Grinstead Road                                          | Oxestalls Road  |                    |